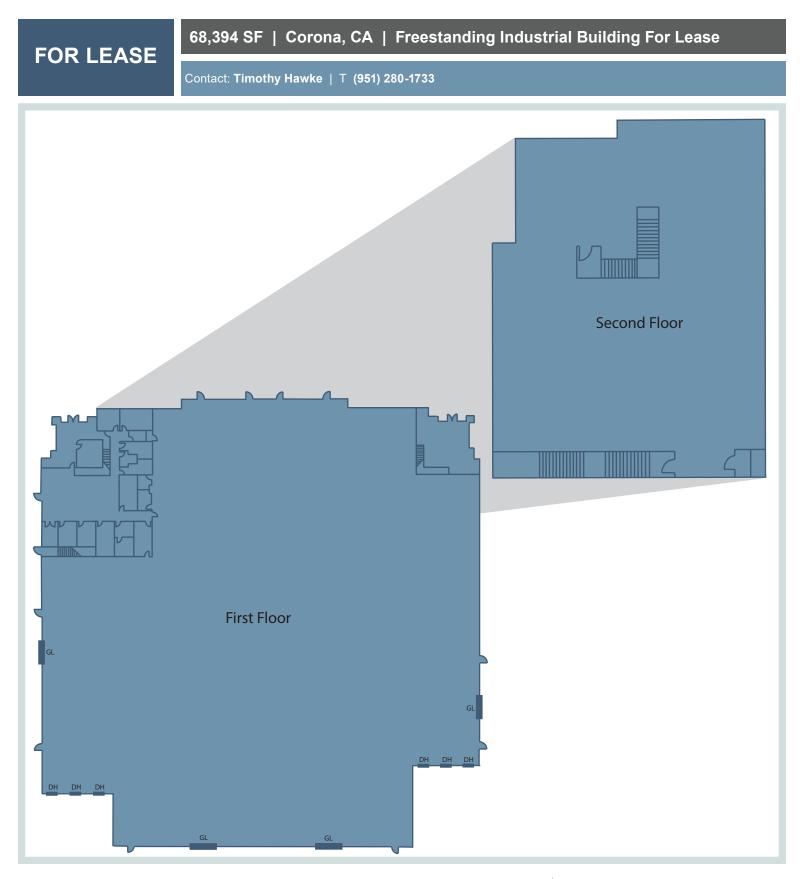

## 68,394 SF | Corona, CA | Freestanding Industrial Building For Lease

Presented by Strata Realty, Inc. | www.stratarealty.com | T (951) 280-1733

## 68,394 SF Freestanding Industrial Building

### Features

- Six (6) dock high doors
- Four (4) ground level doors
- · Fenced yard
- 10,565 square feet of two-story office
- 2,000 amp 277/480 volt power
- · Ample parking
- 28' minimum clear height
- Four (4) Big Ass fans in warehouse
- Immediate access to the I-15 and 91 freeways
- Nearby restaurants, hotel, and other amenities within the Rexco 53-Acre Corona Pointe Project