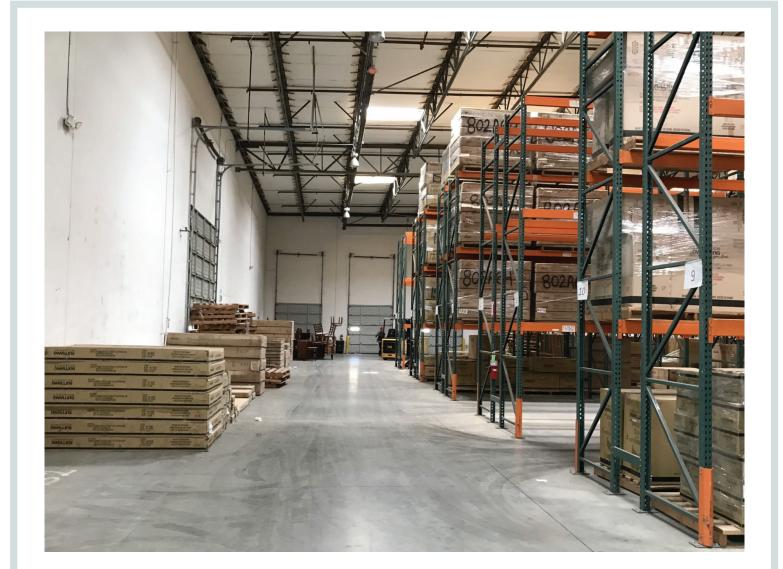

### Features

- Six (6) dock high doors
- Four (4) ground level doors
- · Fenced yard
- 10,565 square feet of two-story office
- 2,000 amp 277/480 volt power
- · Ample parking
- 28' minimum clear height
- Four (4) Big Ass fans in warehouse
- Immediate access to the I-15 and 91 freeways
- Nearby restaurants, hotel, and other amenities within the Rexco 53-Acre Corona Pointe Project