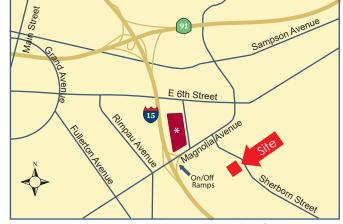

### Location

1228 Sherborn Street Corona, CA 92879

## \*PLEASE DO NOT DISTURB TENANT \*CALL TO SHOW

\* Rexco 53 Acre Master Planned Retail/Office Center