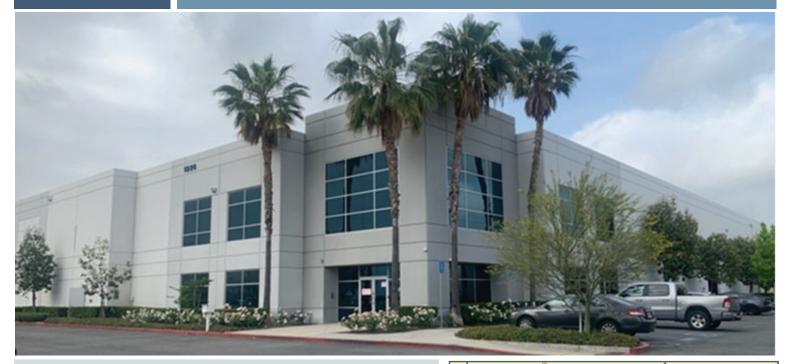

## 68,394 SF Freestanding Industrial Building

### Location

1228 Sherborn Street Corona, CA 92879

### Features

- Six (6) dock high doors
- Four (4) ground level doors
- · Fenced yard
- 10,565 square feet of two-story office
- 2,000 amp 277/480 volt power
- · Ample parking
- 28' minimum clear height
- Four (4) Big Ass fans in warehouse
- Immediate access to the I-15 and 91 freeways
- Nearby restaurants, hotel, and other amenities within the Rexco 53-Acre Corona Pointe Project